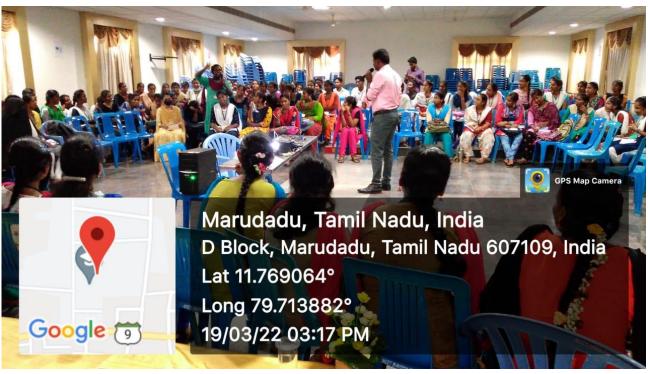

Date: 19.03.2022

One day Awareness on Social Entrepreneurship Programme was held in Krishnasamy College of Science, Arts and Management For Women, Cuddalore on 17 th March 2022. In this Programme 117 Students were participated. Krishnasamy College Science Arts and Management For Women – 87 Students, Krishnasamy College of Engineering and Technology - 8 Students, C.Kandasamy Naidu College of Arts and Science – 22 Students Total – 117 Students participated.

- 1) First two session handled by **Prof.ANTONY STEPHEN** Dept of Social

  Entrepreneurship Madras School of Social Work, Chennai. Sir given Introduction
  about the Programme
- 2) Introduction to Social Entrepreneurship, difference between Commercial Entrepreneurship and Social Entrepreneurship with examples.
- Afternoon Session handled by Mr.S.Jebamalai Incubatee Madras School of Social Work. Sir given Lecture on Social innovation Idea, meaning, examples of Social innovation.

The programme was Successfully ended with Students Feedback