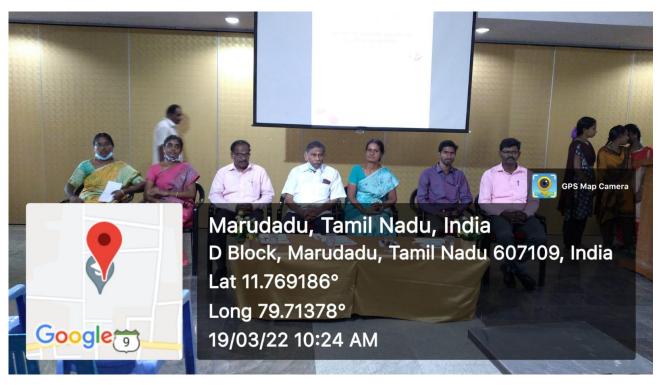

# Report

PROMOTIONAL ACTIVITIES ON ENTREPRENURSHIP

Dr.K.Krishnasamy Hub Coordinator AIEDP Hub – EDII Annamalai University

One Day Awareness on Social Entrepreneurship

Venue: Krishnasamy College Science Arts and Management For Women, Cuddalore

Date: 19.03.2022

One day Awareness on Social Entrepreneurship Programme was held in Krishnasamy College of Science, Arts and Management For Women, Cuddalore on 17 th March 2022. In this Programme 117 Students were participated. Krishnasamy College Science Arts and Management For Women – 87 Students, Krishnasamy College of Engineering and Technology - 8 Students, C.Kandasamy Naidu College of Arts and Science – 22 Students Total – 117 Students participated.

- 1) First two session handled by **Prof.ANTONY STEPHEN** Dept of Social

  Entrepreneurship Madras School of Social Work, Chennai. Sir given Introduction
  about the Programme
- 2) Introduction to Social Entrepreneurship, difference between Commercial Entrepreneurship and Social Entrepreneurship with examples.
- Afternoon Session handled by Mr.S.Jebamalai Incubatee Madras School of Social Work. Sir given Lecture on Social innovation Idea, meaning, examples of Social innovation.